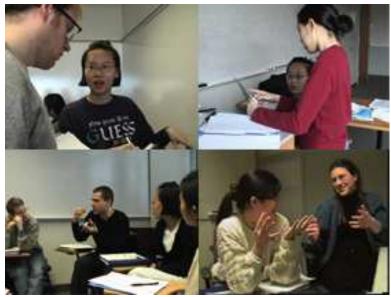

### Traditional CS1 as Entry Barrier?

- Teaches to the middle: students with programming experience
- Often uses the "747" of programming languages

### One Class Fits All?

Programming Experience

Loss of Confidence, Perception of Inability

**Switching Major** 

Source: Cohoon & Aspray, 2006